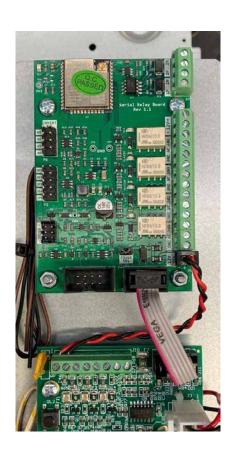

## **NEW SERIAL RELAY BOARD FOR MODULAR LINE**

To separate the only NPN Open collector "Fault / Fluid" output available in the Modular Line series, a new optional electronic card is now available.

This new electronic card allows to have separate signaling fault outputs such as:

- bag in reserve of fluid
- low battery
- mains power failure
- generic system failure

This new electronic card must be connected directly to the serial port of the Modular motherboard.

In this configuration the ACTIVE CLOUD card cannot be mounted.

The 4 outputs are Relay with both NO and NC configurations available.

PRODUCT CODICE: URREM

**MODEL:** "Serial Relay Board for Modular line - Provides 4 separate output signals

(Empty - Battery Error - AC Mains Error - Generic Fault)"